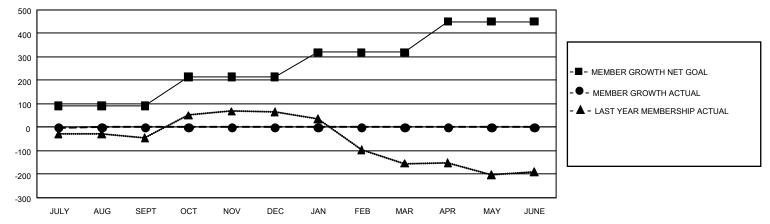

## GAT MONTHLY MEMBERSHIP PROGRESS REPORT

GMT Constitutional Area 3, Group J

REPORT DOES NOT INCLUDE CLUBS IN UNDISTRICTED AREAS.

| Clubs         |               |             |               | Members               |                        |                         |                                                    |  |  |
|---------------|---------------|-------------|---------------|-----------------------|------------------------|-------------------------|----------------------------------------------------|--|--|
|               | RESULTS FOR   | R 2021-2022 |               | RESULTS FOR 2021-2022 |                        |                         |                                                    |  |  |
| QUARTER       | NEW CLUB GOAL | NEW CLUBS   | DROPPED CLUBS | QUARTER               | BER GROWTH NET<br>GOAL | MEMBER GROWTH<br>ACTUAL | DROPPED<br>MEMBERS ACTUAL<br>(including transfers) |  |  |
| JULY/AUG/SEPT | 3             | 1           | 0             | JULY/AUG/SEPT         | 90                     | 78                      | 72                                                 |  |  |
| OCT/NOV/DEC   | 6             | 0           | 0             | OCT/NOV/DEC           | 125                    | 0                       | 0                                                  |  |  |
| JAN/FEB/MAR   | 12            | 0           | 0             | JAN/FEB/MAR           | 105                    | 0                       | 0                                                  |  |  |
| APR/MAY/JUNE  | 9             | 0           | 0             | APR/MAY/JUNE          | 130                    | 0                       | 0                                                  |  |  |