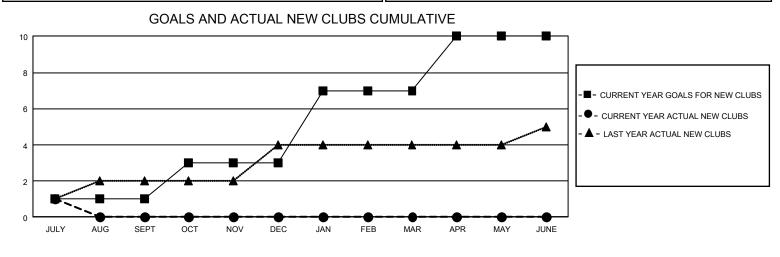

## GAT MONTHLY MEMBERSHIP PROGRESS REPORT

GMT Constitutional Area 3, Group J

REPORT DOES NOT INCLUDE CLUBS IN UNDISTRICTED AREAS.

| Clubs         |               |             |               | Members               |                        |                         |                                                    |  |  |
|---------------|---------------|-------------|---------------|-----------------------|------------------------|-------------------------|----------------------------------------------------|--|--|
|               | RESULTS FOR   | R 2021-2022 |               | RESULTS FOR 2021-2022 |                        |                         |                                                    |  |  |
| QUARTER       | NEW CLUB GOAL | NEW CLUBS   | DROPPED CLUBS | QUARTER               | BER GROWTH NET<br>GOAL | MEMBER GROWTH<br>ACTUAL | DROPPED<br>MEMBERS ACTUAL<br>(including transfers) |  |  |
| JULY/AUG/SEPT | 3             | 1           | 0             | JULY/AUG/SEPT         | 90                     | 78                      | 72                                                 |  |  |
| OCT/NOV/DEC   | 6             | 0           | 0             | OCT/NOV/DEC           | 125                    | 0                       | 0                                                  |  |  |
| JAN/FEB/MAR   | 12            | 0           | 0             | JAN/FEB/MAR           | 105                    | 0                       | 0                                                  |  |  |
| APR/MAY/JUNE  | 9             | 0           | 0             | APR/MAY/JUNE          | 130                    | 0                       | 0                                                  |  |  |